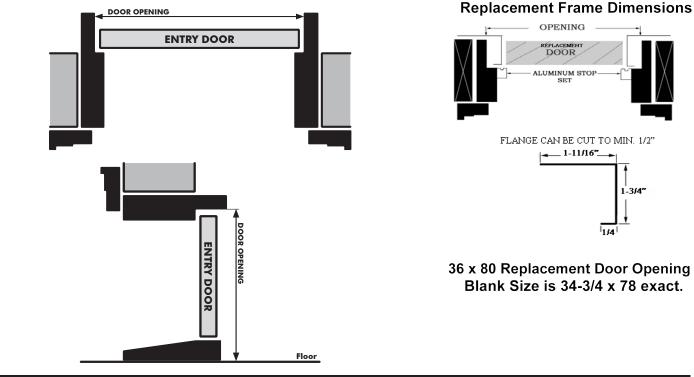

| REPLACEMENT                                              |       |        |  |
|----------------------------------------------------------|-------|--------|--|
|                                                          | WIDTH | HEIGHT |  |
| Door Opening                                             | 36"   | 80''   |  |
| deduct                                                   | 11/4" | 2"     |  |
| Blank/Slab                                               | 34¾"  | 78''   |  |
| With Aluminum Storm Door - no measurement rules          |       |        |  |
| Replacement Sidelites are exact size given no deductions |       |        |  |
| "L" Frame is ½" smaller than opening size                |       |        |  |