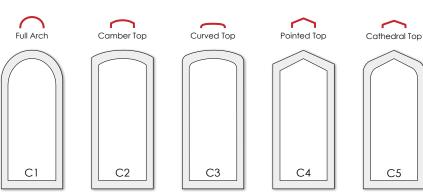

# ARCH TOP ALUMINUM STORM DOORS

Custom made to fit your entryway our aluminum storm doors are now available in 5 arch top styles. Our extruded aluminum arch top doors are pre-formed to fit your opening. The glass is held in place using our exclusive cam lock system giving a secure fit. Screens have center support bar for 601, 602, 603.

Arch top available for 601, 602, 603, 604, 605, 606, 612

### 7 Aluminum Storm Door styles available in 5 different arch top designs