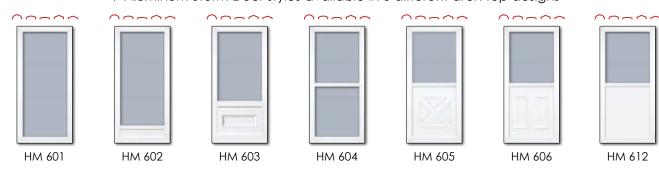

Arch top available for 601, 602, 603, 604, 605, 606, 612

### 7 Aluminum Storm Door styles available in 5 different arch top designs