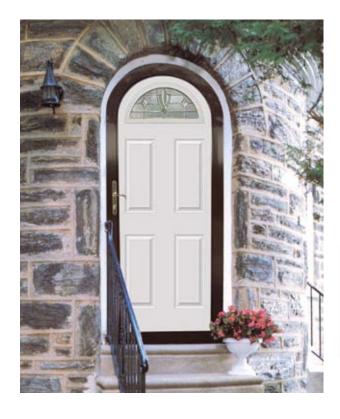

# ARCH TOP ALUMINUM STORM DOORS

Custom made to fit your entryway our aluminum storm doors are now available in 5 arch top styles. Our extruded aluminum arch top doors are pre-formed to fit your opening. The glass is held in place using our exclusive cam lock system giving a secure fit. Screens have center support bar for 601, 602, 603.

### 7 Aluminum Storm Door styles available in 5 different arch top designs